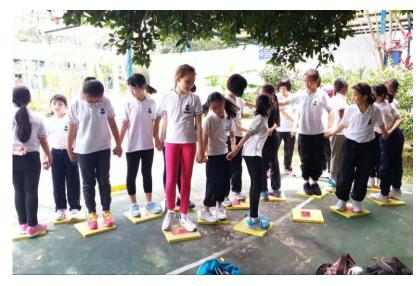

#### **ACTIVITIES: LOW ELEMENTS**

Low Elements are great interaction and communication tools that encourage teamwork and leadership among participants.

It allow students to think out of the box solutions to solve the problem given.