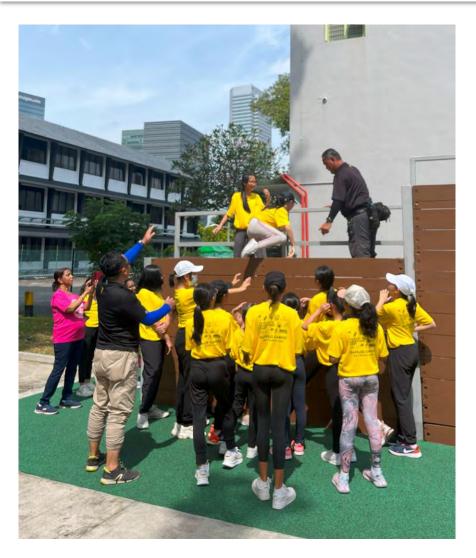

# ACTIVITIES: HIGH CHALLENGE ROPE COURSE

### HIGH ELEMENTS FOR SOP

#### SOP for HIGH ELEMENTS: NO HARD OBJECT ON BODY

Hard object includes watches and body jewellery such as rings, ear studs, earrings, nose stud, nose ring, tongue stud, chain, necklace, bangle, bracelet. Religious items need to be removed from the body during High Elements