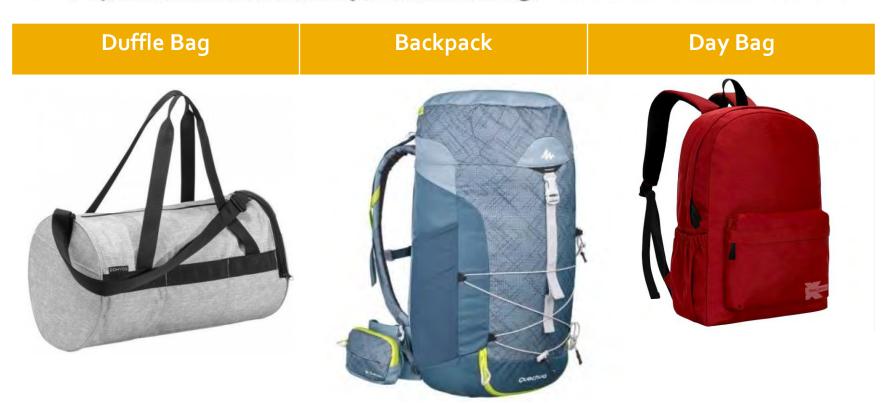

#### Recommended:

- Pupils should pack your own camp bag or co-pack with their parents.
- Pupils should use a backpack/duffle bag.

### **PACKING LIST**

Duffle / Backpack

- Leggings
- Luggage
- No earring or any form of jewellery