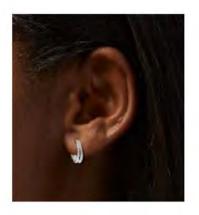

#### SOP for HIGH ELEMENTS: NO HARD OBJECT ON BODY

Hard object includes watches and body jewellery such as rings, ear studs, earrings, nose stud, nose ring, tongue stud, chain, necklace, bangle, bracelet. Religious items need to be removed from the body during High Elements

### **PACKING LIST**

Duffle / Backpack

- Leggings
- Luggage
- No earring or any form of jewellery