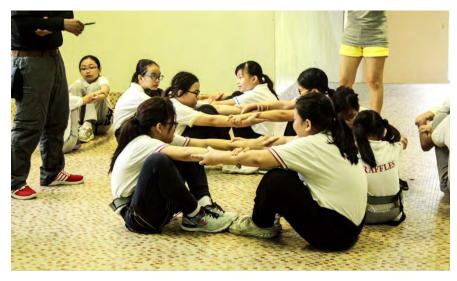

#### **ACTIVITIES: LOW ELEMENTS**

Low Elements are great interaction and communication tools that encourage teamwork and leadership among participants.

It allow students to think out of the box solutions to solve the problem given.