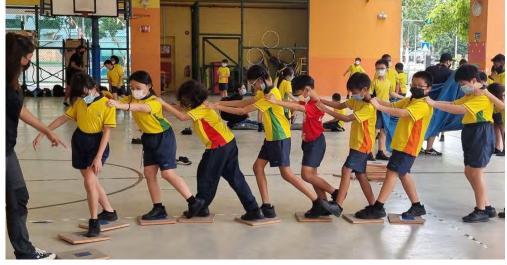

#### **ACTIVITIES: LOW ELEMENTS**

Low Elements are great interaction and communication tools that encourage teamwork and leadership among participants.

It allow students to think out of the box solutions to solve the problem given.