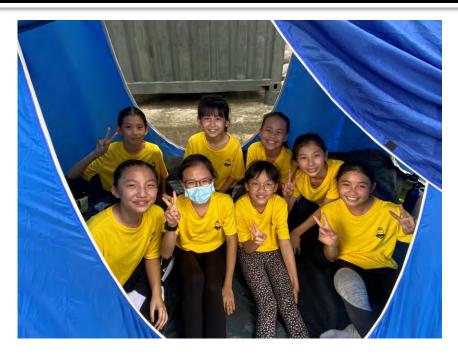

# CAMPSITE – ACCOMODATION AREA

#### **ACTIVITIES: TENT PITCHING**

Students will learn to pitch up a dome tent. Tent pitching is an activity which allow groups to communicate and work together to build up a temporary shelter.