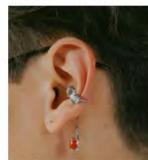

### HIGH ELEMENTS FOR SOP

#### SOP for HIGH ELEMENTS: NO HARD OBJECT ON BODY

Hard object includes watches and body jewellery such as rings, ear studs, earrings, nose stud, nose ring, tongue stud, chain, necklace, bangle, bracelet. Religious items need to be removed from the body during High Elements