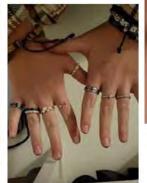

### HIGH ELEMENTS FOR SOP

#### SOP for HIGH ELEMENTS: NO HARD OBJECT ON BODY

Hard object includes watches and body jewellery such as rings, ear studs, earrings, nose stud, nose ring, tongue stud, chain, necklace, bangle, bracelet. Religious items need to be removed from the body during High Elements